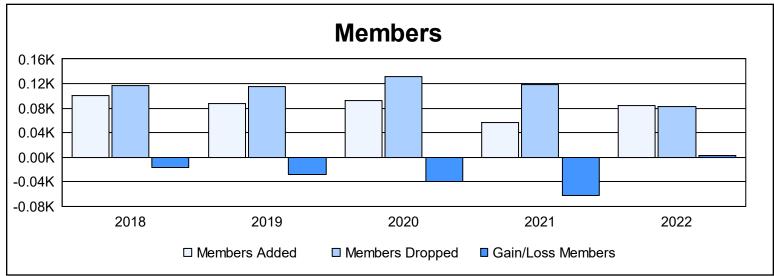

District 6 W As of June 2022 Cumulative

| Year      | New<br>Clubs | Dropped<br>Clubs | Gain/<br>Loss<br>Clubs | New<br>Members | Charter<br>Members | Reinstate<br>Members | Transfer<br>Members | Total<br>Member<br>Added | Total<br>Members<br>Dropped | Gain/<br>Loss<br>Members |
|-----------|--------------|------------------|------------------------|----------------|--------------------|----------------------|---------------------|--------------------------|-----------------------------|--------------------------|
| 2017-2018 | 0            | 1                | -1                     | 87             | 0                  | 6                    | 8                   | 101                      | 117                         | -16                      |
| 2018-2019 | 0            | 0                | 0                      | 72             | 0                  | 10                   | 5                   | 87                       | 115                         | -28                      |
| 2019-2020 | 0            | 1                | -1                     | 80             | 0                  | 8                    | 5                   | 93                       | 132                         | -39                      |
| 2020-2021 | 0            | 0                | 0                      | 50             | 0                  | 4                    | 2                   | 56                       | 119                         | -63                      |
| 2021-2022 | 0            | 0                | 0                      | 76             | 0                  | 4                    | 4                   | 84                       | 82                          | 2                        |
| Average   | 0            | 0                | 0                      | 73             | 0                  | 6                    | 5                   | 84                       | 113                         | -29                      |