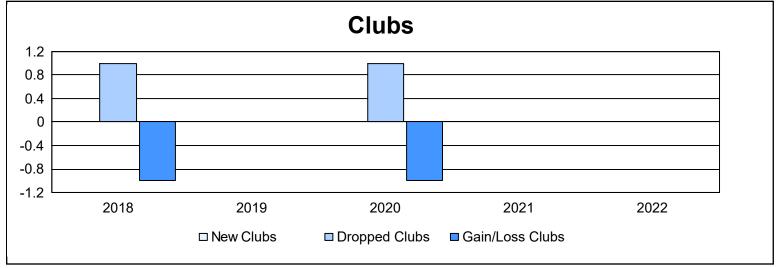

District 6 W As of June 2022 Cumulative

| Year      | New<br>Clubs | Dropped<br>Clubs | Gain/<br>Loss<br>Clubs | New<br>Members | Charter<br>Members | Reinstate<br>Members | Transfer<br>Members | Total<br>Member<br>Added | Total<br>Members<br>Dropped | Gain/<br>Loss<br>Members |
|-----------|--------------|------------------|------------------------|----------------|--------------------|----------------------|---------------------|--------------------------|-----------------------------|--------------------------|
| 2017-2018 | 0            | 1                | -1                     | 87             | 0                  | 6                    | 8                   | 101                      | 117                         | -16                      |
| 2018-2019 | 0            | 0                | 0                      | 72             | 0                  | 10                   | 5                   | 87                       | 115                         | -28                      |
| 2019-2020 | 0            | 1                | -1                     | 80             | 0                  | 8                    | 5                   | 93                       | 132                         | -39                      |
| 2020-2021 | 0            | 0                | 0                      | 50             | 0                  | 4                    | 2                   | 56                       | 119                         | -63                      |
| 2021-2022 | 0            | 0                | 0                      | 76             | 0                  | 4                    | 4                   | 84                       | 82                          | 2                        |
| Average   | 0            | 0                | 0                      | 73             | 0                  | 6                    | 5                   | 84                       | 113                         | -29                      |